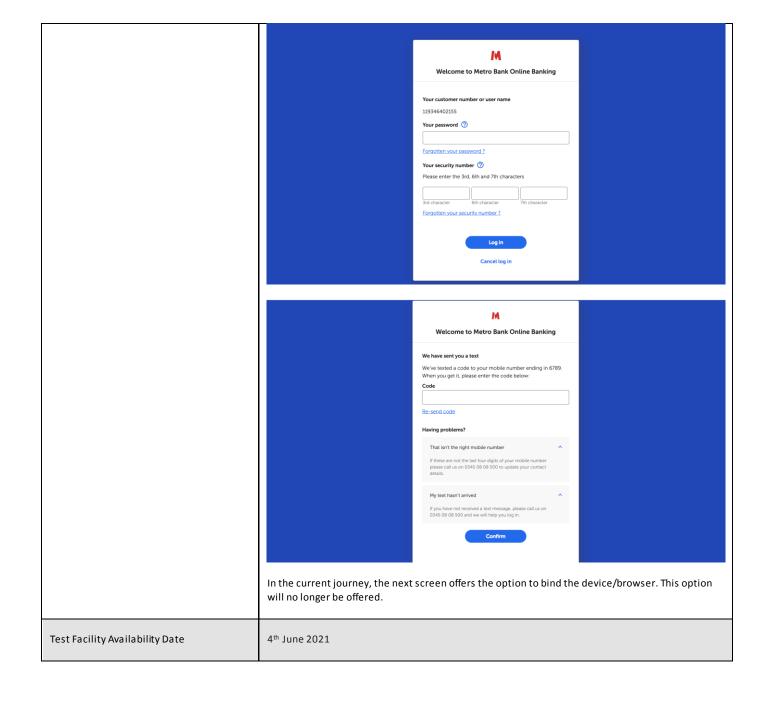

## **COB/ EDGE Technical Update Document**

| Contents                      | Document                                                                                                                                                                                                                                                                    |
|-------------------------------|-----------------------------------------------------------------------------------------------------------------------------------------------------------------------------------------------------------------------------------------------------------------------------|
| Name of Change(s)             | New SSO (login) to be used by TPPs, aligns with the same login direct customers are now using.                                                                                                                                                                              |
| Description of Change(s)      | <ul> <li>Redesigned login pages for the Online Banking platform</li> <li>Change to requiring the password to be keyed in full (instead of only three digits from the password)</li> <li>New Cookie notices</li> </ul>                                                       |
| Effective Date of Change(s)   | 5 <sup>th</sup> July 2021                                                                                                                                                                                                                                                   |
| Scope of Change(s)            | Login journey design                                                                                                                                                                                                                                                        |
| Release Type (Major or Minor) | Major                                                                                                                                                                                                                                                                       |
| Release Version               | MCI R1                                                                                                                                                                                                                                                                      |
| Impacted Functionality        | - Login                                                                                                                                                                                                                                                                     |
| Screenshots or Examples       | New landing page                                                                                                                                                                                                                                                            |
|                               | Our new improved Online Banking  You'll notice Online Banking looks a bit different. We've been working hard to improve the site and make it easier to use. We hope you like it!    Welcome to Metro Bank Online Banking    Enter your 12-digit customer number or username |